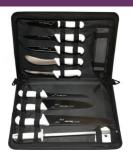

## **BUTCHERING KNIFE PACK**

| Code  | Product Description                     |
|-------|-----------------------------------------|
| 10390 | Set includes:  • 6" Green river skinner |
|       | 6" Green River curved boner             |
|       | Half round plastic pouch                |
|       | Tuffin Belt butchers pouch belt         |
|       | 8" butchers knife                       |
|       | • 12" x 0.5" diameter steel             |
|       |                                         |