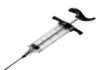

## BRINE PUMPS & ACCESSORIES

| Code  | Product Description                                                           | Inc. GST |
|-------|-------------------------------------------------------------------------------|----------|
| 10479 | 5 litre Pressure System with Injection Needle (Economy Pack)                  | 75.50    |
| 10480 | Dick hand Brine pump                                                          | 395.00   |
| 10481 | Brine Injection Needle                                                        | 39.50    |
| 10482 | Hose Director to suit above needle (Tail piece)                               | 2.50     |
| 10485 | Brine Injection Needle with Hose Director (needed to attached to a Brine Pump | 37.00    |
| 10489 | Flavour Injector Syringe 30ml with Needle                                     | 17.50    |