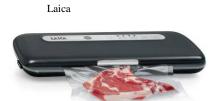

| 144.00   |
| 10810 | Top loading dial scales 20kg x 100gm       |   | 149.00   |
| 10812 | Top loading dial scales 30kg x 100gm       |   | 230.00   |
| 10813 | Avanti Top Loading scales 5kg/20gms        | J | 70.00    |

### **VACUUM SEALERS AND PACKAGING**

| Code  | Product Description                                               | Inc. GST |
|-------|-------------------------------------------------------------------|----------|
| 10930 | Reber Family Vacuum Machine                                       | 455.00   |
| 10932 | Reber Professional 30 Vacuum Machine - 30cm                       | 975.00   |
| 10931 | Tre Spade Vacuum Machine Takaje: Sealing rod 33cm, suction 16L/M, | 475.00   |
| 10935 | Laica Vac Machine                                                 | 177.00   |







Reber Professional

#### Suitable bags for domestic vacuum packing machines

| 10957  | Spare Vac Bags 28 x 36 cm, 50 pcs       | T                                     | 44.50 |
|--------|-----------------------------------------|---------------------------------------|-------|
| 10964  | Spare Vac Bags 15 x 25 cm, 100 pcs      |                                       | 29.50 |
| 10965  | Spare Vac Bags 15 x 40 cm, 100 pcs      | Reben                                 | 40.50 |
| 10966  | Spare Vac Bags 20 x 30 cm, 100 pcs      |                                       | 39.50 |
| 10967  | Spare Vac Bags 30 x 40 cm, 100 pcs      |                                       | 73.50 |
|        |                                         | Reber Family                          |       |
| 10955  | 2