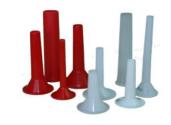

#### SAUSAGE FILLERS

Fill sausage skins fast and get rid of those annoying air pockets. Each unit comes with four funnels for thin, medium, thick, and also salami sausages. This unit is simple to operate and easy to clean and maintain.

| Code   | Product Description                                 | Inc. GST |
|--------|-----------------------------------------------------|----------|
|        |                                                     |          |
| 10189  | 1 kg Home sausage maker Avanti 3 filling nozzles    | 49.50    |
| 10185  | 3 kg Reber sausage filler s/s cylinder              | 375.00   |
| 10186  | 5 kg Reber sausage filler s/s cylinder, 2 speed     | 420.00   |
| 10187  | 8 kg Reber sausage filler s/s cylinder, 2 speed     | 495.00   |
| 10188  | 12 kg Reber sausage filler all s/s, 2 speed         | 989.00   |
| 101889 | 5 kg Tre Spade sausage filler s/s cylinder, 2 speed | 465.00   |