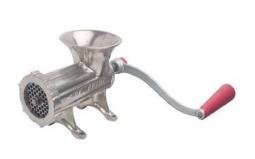

#### HAND MINCERS

These mincers are strong well build units and come with a double coating to give years of quality service. Full range of knives, plates and sausage funnels available.

Also spare parts for most brands of mincers

| Code   | Product Description                                      | Inc. GST |
|--------|----------------------------------------------------------|----------|
|        |                                                          |          |
| 10166  | No. 22 Tre Spade hand mincer, with handle (foot mounted) | 315.00   |
| 101660 | No. 32 Tre Spade hand mincer, with handle (foot mounted) | 417.00   |