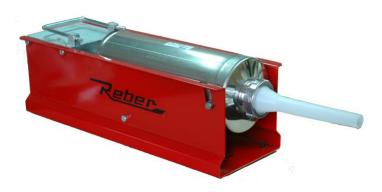

#### SAUSAGE FILLERS

Fill sausage skins fast and get rid of those annoying air pockets. Each unit comes with four funnels for thin, medium, thick, and also salami sausages. This unit is simple to operate and easy to clean and maintain.

| Code   | Product Description                                 | Inc. GST |
|--------|-----------------------------------------------------|----------|
|        |                                                     |          |
| 10189  | 1 kg Home sausage maker Avanti 3 filling nozzles    | 49.50    |
| 10185  | 3 kg Reber sausage filler s/s cylinder              | 375.00   |
| 10186  | 5 kg Reber sausage filler s/s cylinder, 2 speed     | 420.00   |
| 10187  | 8 kg Reber sausage filler s/s cylinder, 2 speed     | 495.00   |
| 10188  | 12 kg Reber sausage filler all s/s, 2 speed         | 989.00   |
| 101889 | 5 kg Tre Spade sausage filler s/s cylinder, 2 speed | 465.00   |