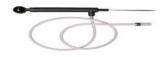

## BRINE PUMPS & ACCESSORIES

| Code  | Product Description                                                           | Inc. GST |
|-------|-------------------------------------------------------------------------------|----------|
| 10479 | 5 litre Pressure System with Injection Needle (Economy Pack)                  | 75.50    |
| 10480 | Dick hand Brine pump                                                          | 395.00   |
| 10481 | Brine Injection Needle                                                        | 39.50    |
| 10482 | Hose Director to suit above needle (Tail piece)                               | 2.50     |
| 10485 | Brine Injection Needle with Hose Director (needed to attached to a Brine Pump | 37.00    |
| 10489 | Flavour Injector Syringe 30ml with Needle                                     | 17.50    |