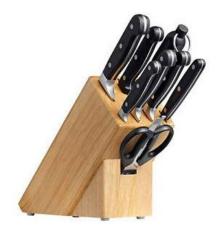

## **BUTCHERING KNIFE PACK**

| Code  | Product Description                     |
|-------|-----------------------------------------|
| 10390 | Set includes:  • 6" Green river skinner |
|       | 6" Green River curved boner             |
|       | Half round plastic pouch                |
|       | Tuffin Belt butchers pouch belt         |
|       | 8" butchers knife                       |
|       | • 12" x 0.5" diameter steel             |
|       |                                         |