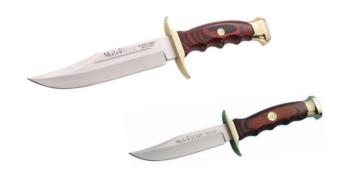

## **BUTCHERING KNIFE PACK**

| Code  | Product Description                     |
|-------|-----------------------------------------|
| 10390 | Set includes:  • 6" Green river skinner |
|       | 6" Green River curved boner             |
|       | Half round plastic pouch                |
|       | Tuffin Belt butchers pouch belt         |
|       | 8" butchers knife                       |
|       | • 12" x 0.5" diameter steel             |
|       |                                         |