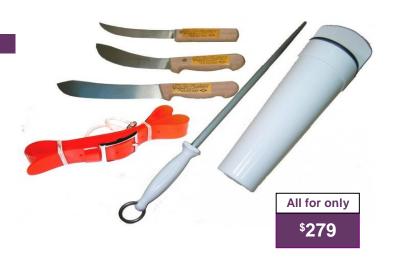

## **BUTCHERING KNIFE PACK**

| Code  | Product Description                     |
|-------|-----------------------------------------|
| 10390 | Set includes:  • 6" Green river skinner |
|       | 6" Green River curved boner             |
|       | Half round plastic pouch                |
|       | Tuffin Belt butchers pouch belt         |
|       | 8" butchers knife                       |
|       | • 12" x 0.5" diameter steel             |
|       |                                         |