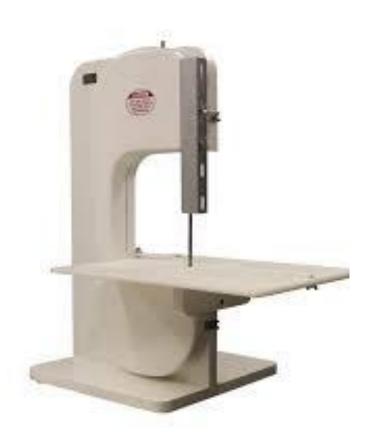

## THE RURAL ACTIVE MEATSAW... TAKES THE HARD WORK OUT OF CLEANING!

**CODE: 10120** 

\$2180.00

#### See how easy cleaning can be.

- Simply release the two catches, lift off fibreglass door, and wipe with a damp cloth.
- The two-pot enamel finish is extremely hard and is chip and scratch resistant.

#### COVERED BY OUR FULL BACK UP OF THE MANUFACTURERS 2 YEAR "SATISFACTION WARRANTY"

For delivery, phone for your personal quote.

#### Designed to give you a professional finish

- Fully powered 3/4 hp enclosed motor, 1440 revs
- <u>Lifetime</u> sealed ball bearings
- 250mm (10") special alloy crowned pulleys
- Sturdy frame
- Two blade guides for professional straight cutting
- Simple blade adjustment
- Ample throat size of 320mm x 250mm (12 1/2" x 10")
- Easy to clean polyurethane meat tray
- Easy to clean lift off fibreglass door
- Meat cutting guide for consistent width sizes