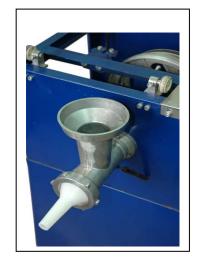

## YOUR ALL-IN-ONE SOLUTION... CUTS, MINCES AND MAKES SAUSAGES.

Code: 101171

- Handles beef, lamb, pigs, roo etc.
- Complete with own floor stand
- 3/4 HP motor (12 months warranty)
- Blade guide assembly
- Sliding s/steel table
- Height of cut 305mm (with guide assembly removed)
- Width of cut 250mm
- Mincing unit attached
- 1 mincing plate
- Sausage funnel
- Cutting guide (sets widths for chops etc.)
- 2 FREE Spare blades
- Fast Delivery Australia wide.

#### SAUSAGE FILLERS

Fill sausage skins fast and get rid of those annoying air pockets. Each unit comes with four funnels for thin, medium, thick, and also salami sausages. This unit is simple to operate and easy to clean and maintain.