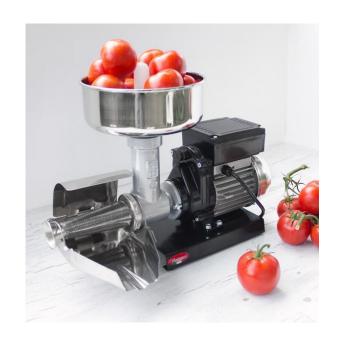

#### TOMATO SQUEEZER

The Reber Electric Tomato Squeezer is excellent for processing all kinds of tomatoes from raw, steamed, boiled or roasted, into delicious purees. It separates the skins and seeds from the flesh while pureeing the fruit or vegetables to the right consistency for sauces etc.

Tomatoes are fed into the hopper, then move down a spiral auger, the pulp enters the sides of the cone and the seeds and skins are forced out the end of the cone into a waste container.

This machine is ideally suitable to be used for jams, pumpkins and squashes.