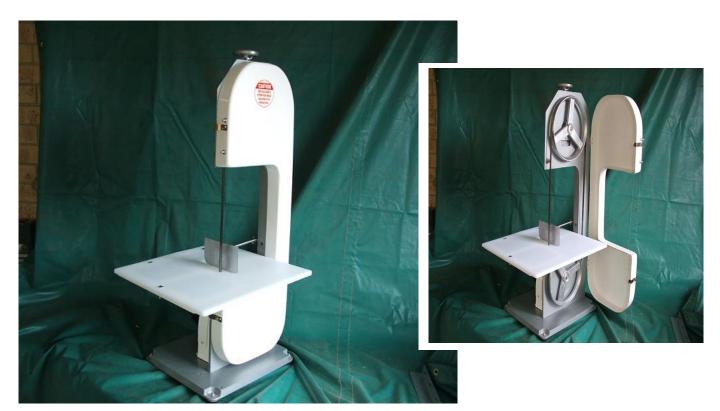

## THE FOUNTAIN MEATSAW... EASY TO CLEAN!

#### CODE 10118 \$2425.00

- The Fountain 2000 Meat Saw is a 100% Australian made product, designed to last a life time.
- It simply takes the hard work out of cutting up your meat.
- Exceptionally easy to clean as the door is able to be lifted off.

## The Fountains unique features include:

- ...Sturdy die-cast aluminium frame
- ...Throat 320mm x 250mm (12 1/2" x 10")
- ...3/4 h.p. enclosed motor
- ...Sealed ball bearings
- ...250mm (10") special alloy crowned pulleys.
- ...Two blade guides
- ...Simple blade adjustment
- ...Lift-off fibreglass door
- ...Lift-off polyurethane meat tray
- ... Meat cutting guide