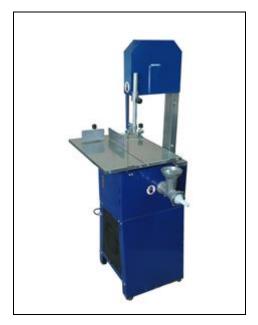

## YOUR ALL-IN-ONE SOLUTION... CUTS, MINCES AND MAKES SAUSAGES.

Code: 101171

- Handles beef, lamb, pigs, roo etc.
- Complete with own floor stand
- 3/4 HP motor (12 months warranty)
- Blade guide assembly
- Sliding s/steel table
- Height of cut 305mm (with guide assembly removed)
- Width of cut 250mm
- Mincing unit attached
- 1 mincing plate
- Sausage funnel
- Cutting guide (sets widths for chops etc.)
- 2 FREE Spare blades
- Fast Delivery Australia wide.

For delivery, phone for your personal quote.