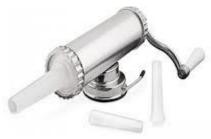

#### SAUSAGE FILLERS

Fill sausage skins fast and get rid of those annoying air pockets. Each unit comes with four funnels for thin, medium, thick, and also salami sausages. This unit is simple to operate and easy to clean and maintain.

| Code   | Product Description                                 | Inc. GST |
|--------|-----------------------------------------------------|----------|
|        |                                                     |          |
| 10189  | 1 kg Home sausage maker Avanti 3 filling nozzles    | 49.50    |
| 10185  | 3 kg Reber sausage filler s/s cylinder              | 375.00   |
| 10186  | 5 kg Reber sausage filler s/s cylinder, 2 speed     | 420.00   |
| 10187  | 8 kg Reber sausage filler s/s cylinder, 2 speed     | 495.00   |
| 10188  | 12 kg Reber sausage filler all s/s, 2 speed         | 989.00   |
| 101889 | 5 kg Tre Spade sausage filler s/s cylinder, 2 speed | 465.00   |