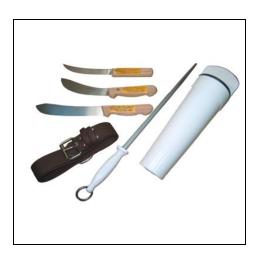

## **BUTCHERING KNIFE PACK**

| Code  | Product Description                     |
|-------|-----------------------------------------|
| 10390 | Set includes:  • 6" Green river skinner |
|       | 6" Green River curved boner             |
|       | Half round plastic pouch                |
|       | Tuffin Belt butchers pouch belt         |
|       | 8" butchers knife                       |
|       | • 12" x 0.5" diameter steel             |
|       |                                         |