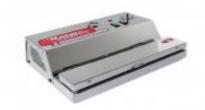

| 144.00   |
| 10810 | Top loading dial scales 20kg x 100gm       |   | 149.00   |
| 10812 | Top loading dial scales 30kg x 100gm       |   | 230.00   |
| 10813 | Avanti Top Loading scales 5kg/20gms        | J | 70.00    |

### **VACUUM SEALERS AND PACKAGING**

| Code  | Product Description                                               | Inc. GST |
|-------|-------------------------------------------------------------------|----------|
| 10930 | Reber Family Vacuum Machine                                       | 455.00   |
| 10932 | Reber Professional 30 Vacuum Machine - 30cm                       | 975.00   |
| 10931 | Tre Spade Vacuum Machine Takaje: Sealing rod 33cm, suction 16L/M, | 475.00   |
| 10935 | Laica Vac Machine                                                 | 177.00   |







Reber Professional

#### Suitable bags for domestic vacuum packing machines

| 10957  | Spare Vac Bags 28 x 36 cm, 50 pcs       | T                                     | 44.50 |
|--------|-----------------------------------------|---------------------------------------|-------|
| 10964  | Spare Vac Bags 15 x 25 cm, 100 pcs      |                                       | 29.50 |
| 10965  | Spare Vac Bags 15 x 40 cm, 100 pcs      | Reben                                 | 40.50 |
| 10966  | Spare Vac Bags 20 x 30 cm, 100 pcs      |                                       | 39.50 |
| 10967  | Spare Vac Bags 30 x 40 cm, 100 pcs      |                                       | 73.50 |
|        |                                         | Reber Family                          |       |
| 10955  |