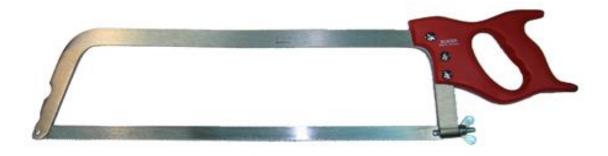

#### FAMOUS GERMAN BOKER - HAND MEAT SAWS

| Code           | Product Description                                                                                                               | Inc. GST       |
|----------------|-----------------------------------------------------------------------------------------------------------------------------------|----------------|
| 10172          | 20" (500 mm) hand saw unbreakable plastic handle - Bokër                                                                          | 98.50          |
| 10179          | 18" (450 mm) hand saw unbreakable plastic handle - Bokër                                                                          | 78.50          |
| 10170          | 4C" (400 mars) stainless staal blads (recommended will not must)                                                                  | 47.00          |
| 10176          | 16" (400 mm) stainless steel blade (recommended - will not rust)                                                                  | 17.00          |
| 10177<br>10178 | 18" (450 mm) stainless steel blade (recommended - will not rust) 20" (500 mm) stainless steel blade (recommended - will not rust) | 18.00<br>19.50 |