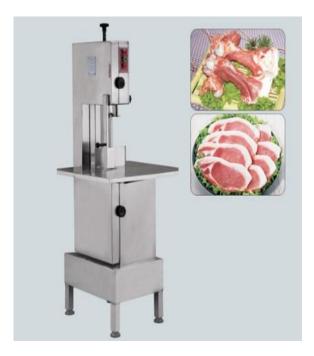

## YOUR ALL-IN-ONE SOLUTION... CUTS, MINCES AND MAKES SAUSAGES.

Code: 101171

- Handles beef, lamb, pigs, roo etc.
- Complete with own floor stand
- 3/4 HP motor (12 months warranty)
- Blade guide assembly
- Sliding s/steel table
- Height of cut 305mm (with guide assembly removed)
- Width of cut 250mm
- Mincing unit attached
- 1 mincing plate
- Sausage funnel
- Cutting guide (sets widths for chops etc.)
- 2 FREE Spare blades
- Fast Delivery Australia wide.