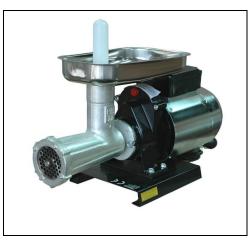

## YOUR ALL-IN-ONE SOLUTION... CUTS, MINCES AND MAKES SAUSAGES.

Code: 101171

- Handles beef, lamb, pigs, roo etc.
- Complete with own floor stand
- 3/4 HP motor (12 months warranty)
- Blade guide assembly
- Sliding s/steel table
- Height of cut 305mm (with guide assembly removed)
- Width of cut 250mm
- Mincing unit attached
- 1 mincing plate
- Sausage funnel
- Cutting guide (sets widths for chops etc.)
- 2 FREE Spare blades
- Fast Delivery Australia wide.