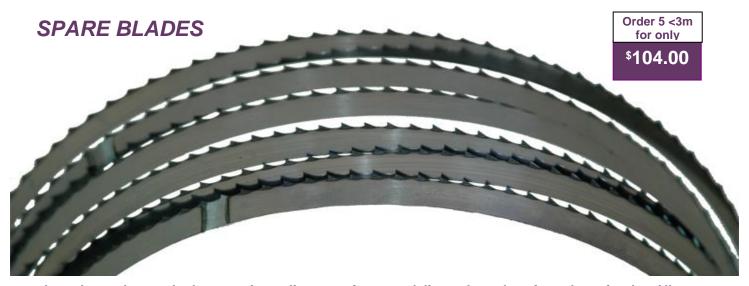

.

Lengths made to order by a top Australian manufacturer, delivery three days from date of order. All types and lengths of blades are available.

| Code  | Product Description                         | Inc. GST |
|-------|---------------------------------------------|----------|
| 10150 | Taylor spare blades 7'3" 2210mm             | 24.00    |
| 10151 | Taylor pack 5 blades (special)              | 104.00   |
| 10154 | Bandsaw Blades - lengths <3m. for meat saws | 24.00    |
| 10160 | Packs of 5 blades (one size <3m.)           | 104.00   |
| 10155 | Bandsaw Blades – lengths >3m. for meat saws | 31.00    |
| 10156 | Packs of 5 blades (one size >3m.)           | 138.50   |
| 10161 | Active spare blades 6'7" 2007mm             | 24.00    |
| 10162 | Active pack 5 blades (special)              | 104.00   |
| 10163 | Sher spare blades 2085mm                    | 24.00    |
| 10164 | Sher pack of 5 blades (special)             | 104.00   |

SPARE CUTTING BLADES for different models - HOME, FARM and BUTCHERS SAWS are available. To determine the length of the blade required, lay the blade down on the ground or table and carefully run tape measure around the circumference.