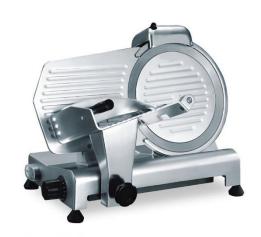

probe, large legible display dial, Complete wth cookware clip and desired temp pointer. Dishwasher safe.                                          | 19.50 |

#### **MEAT SLICERS**

 101175
 Meat Slicer 195mm Linkrich
 595.00

 101176
 Meat Slicer 250mm Linkrich
 725.00



#### 195mm Slicer

Anodised Aluminium
Blade Sharpener
Belt Drive
Perspex Protector Guard
12 Month Warranty
0.2kw 230V 50Hz
13 kg
195mm Blade Diameter
Max Cutting Dimension: 140mm
x 125mm high
Max Cut Thickness: 11mm
Unit dimensions: 386 x 377 x
320mm

\$595.00

#### 250mm Slicer

Anodised Aluminium
Blade Sharpener
Belt Drive
Perspex Protector Guard
12 Month Warranty
0.32Kw
220V 50Hz
14.3kg
250mm Blade Diameter
Max Cutting Dimensions: 180mm x 130mm
high
Max Cut Thickness: 14mm

Unit Dimensions: 470 x 280 x 380mm

\$725.00