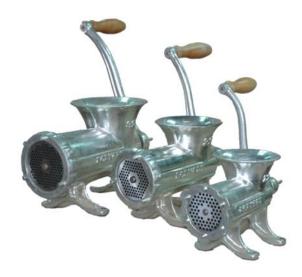

#### REBER ELECTRIC MINCERS THAT SAVE YOU TIME

These mincers sit on a bench; you simply cut your meat into strips and feed steadily into the mincer, using the coarse plate for sinewy meat such as kangaroo, and the fine plate to prepare meat for making sausages.

#### Includes:

- Fine & course mincing plate
- Sausage funnel
- Forward/reverse switch (not on the no.12 mincer)
- 3 year full satisfaction warranty

| Code   | Product Description                                                                            | Inc. GST |
|--------|------------------------------------------------------------------------------------------------|----------|
| 10225  | Reber No 12 – 1/2 hp., mincer unit complete, spare plate, sausage funnels - approx. 90 kg/hr   | 755.00   |
| 10226  | Reber No 22 - 1 hp., mincer unit complete, spare plate, sausage funnels - approx. 120 kg/hr    | 995.00   |
| 10227  | Reber No 22 – 11/2 hp., mincer unit complete, spare plate, sausage funnels - approx. 120 kg/hr | 1385.00  |
| 10228  | Reber No 32 – 11/2 hp., mincer unit complete, spare plate, sausage funnels - approx. 160 kg/hr | 1535.00  |
| 102295 | Reber Tomato Squeezer including 1hp. motor.                                                    | 965.00   |
| 102294 | Reber Tomato Squeezer (unit only) Adaptable to all Reber motors                                | 360.00   |