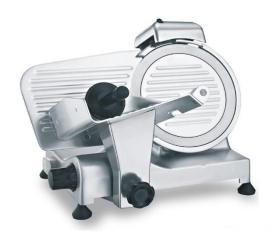

us/Fahrenheit display.                                                                                                  | 13.75 |
| 21154 | Avanti Precision Meat Thermometer, S/S body and probe, Temp range 10 degrees to 100 degrees Celsius. Dual Celsius/Fahrenheit display. Protective probe sheath & pocket clip                                                                                       | 13.75 |
| 21155 | Avanti Tempwiz Candy/Deepfry Thermometer. Temp range 38 to 205 degrees C. Dual C/F display, rugged S/S body and probe, large legible display dial, Complete wth cookware clip and desired temp pointer. Dishwasher safe.                                          | 19.50 |

#### **MEAT SLICERS**

 101175
 Meat Slicer 195mm Linkrich
 595.00

 101176
 Meat Slicer 250mm Linkrich
 725.00



#### 195mm Slicer

Anodised Aluminium
Blade Sharpener
Belt Drive
Perspex Protector Guard
12 Month Warranty
0.2kw 230V 50Hz
13 kg
195mm Blade Diameter
Max Cutting Dimension: 140mm
x 125mm high
Max Cut Thickness: 11mm
Unit dimensions: 386 x 377 x
320mm

\$595.00

#### 250mm Slicer

Anodised Aluminium
Blade Sharpener
Belt Drive
Perspex Protector Guard
12 Month Warranty
0.32Kw
220V 50Hz
14.3kg
250mm Blade Diameter
Max Cutting Dimensions: 180mm x 130mm
high
Max Cut Thickness: 14mm

Unit Dimensions: 470 x 280 x 380mm

\$725.00