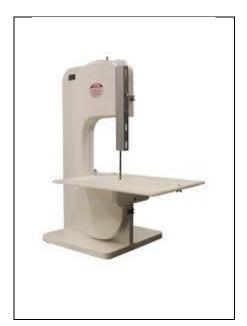

## THE FOUNTAIN MEATSAW... EASY TO CLEAN!

#### CODE 10118 \$2425.00

- The Fountain 2000 Meat Saw is a 100% Australian made product, designed to last a life time.
- It simply takes the hard work out of cutting up your meat.
- Exceptionally easy to clean as the door is able to be lifted off.

## The Fountains unique features include:

- ...Sturdy die-cast aluminium frame
- ...Throat 320mm x 250mm (12 1/2" x 10")
- ...3/4 h.p. enclosed motor
- ...Sealed ball bearings
- ...250mm (10") special alloy crowned pulleys.
- ...Two blade guides
- ...Simple blade adjustment
- ...Lift-off fibreglass door
- ...Lift-off polyurethane meat tray
- ... Meat cutting guide