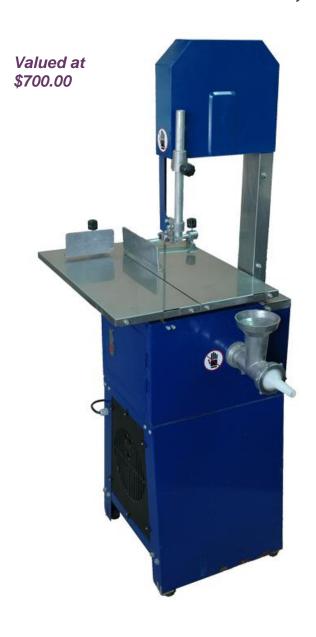

## THE RURAL ACTIVE MEATSAW... TAKES THE HARD WORK OUT OF CLEANING!

**CODE: 10120** 

\$2180.00

#### See how easy cleaning can be.

- Simply release the two catches, lift off fibreglass door, and wipe with a damp cloth.
- The two-pot enamel finish is extremely hard and is chip and scratch resistant.

#### COVERED BY OUR FULL BACK UP OF THE MANUFACTURERS 2 YEAR "SATISFACTION WARRANTY"

For delivery, phone for your personal quote.

#### Designed to give you a professional finish

- Fully powered 3/4 hp enclosed motor, 1440 revs
- <u>Lifetime</u> sealed ball bearings
- 250mm (10") special alloy crowned pulleys
- Sturdy frame
- Two blade guides for professional straight cutting
- Simple blade adjustment
- Ample throat size of 320mm x 250mm (12 1/2" x 10")
- Easy to clean polyurethane meat tray
- Easy to clean lift off fibreglass door
- Meat cutting guide for consistent width sizes