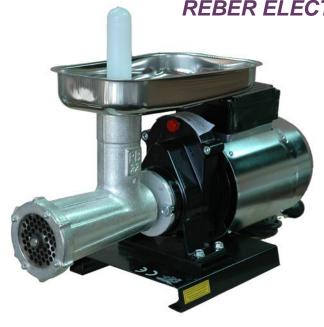

#### REBER ELECTRIC MINCERS THAT SAVE YOU TIME

These mincers sit on a bench; you simply cut your meat into strips and feed steadily into the mincer, using the coarse plate for sinewy meat such as kangaroo, and the fine plate to prepare meat for making sausages.

#### Includes:

- Fine & course mincing plate
- Sausage funnel
- Forward/reverse switch (not on the no.12 mincer)
- 3 year full satisfaction warranty

| Code   | Product Description                                                                            | Inc. GST |
|--------|------------------------------------------------------------------------------------------------|----------|
| 10225  | Reber No 12 – 1/2 hp., mincer unit complete, spare plate, sausage funnels - approx. 90 kg/hr   | 755.00   |
| 10226  | Reber No 22 - 1 hp., mincer unit complete, spare plate, sausage funnels - approx. 120 kg/hr    | 995.00   |
| 10227  | Reber No 22 – 11/2 hp., mincer unit complete, spare plate, sausage funnels - approx. 120 kg/hr | 1385.00  |
| 10228  | Reber No 32 – 11/2 hp., mincer unit complete, spare plate, sausage funnels - approx. 160 kg/hr | 1535.00  |
| 102295 | Reber Tomato Squeezer including 1hp. motor.                                                    | 965.00   |
| 102294 | Reber Tomato Squeezer (unit only) Adaptable to all Reber motors                                | 360.00   |