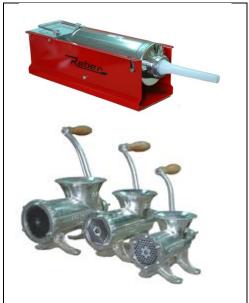

#### SAUSAGE FILLERS

Fill sausage skins fast and get rid of those annoying air pockets. Each unit comes with four funnels for thin, medium, thick, and also salami sausages. This unit is simple to operate and easy to clean and maintain.

| Code   | Product Description                                 | Inc. GST |
|--------|-----------------------------------------------------|----------|
|        |                                                     |          |
| 10189  | 1 kg Home sausage maker Avanti 3 filling nozzles    | 49.50    |
| 10185  | 3 kg Reber sausage filler s/s cylinder              | 375.00   |
| 10186  | 5 kg Reber sausage filler s/s cylinder, 2 speed     | 420.00   |
| 10187  | 8 kg Reber sausage filler s/s cylinder, 2 speed     | 495.00   |
| 10188  | 12 kg Reber sausage filler all s/s, 2 speed         | 989.00   |
| 101889 | 5 kg Tre Spade sausage filler s/s cylinder, 2 speed | 465.00   |

#### HAND MINCERS

These mincers are strong well build units and come with a double coating to give years of quality service. Full range of knives, plates and sausage funnels available.

Also spare parts for most brands of mincers

| Code   | Product Description                                      | Inc. GST |
|--------|----------------------------------------------------------|----------|
|        |                                                          |          |
| 10166  | No. 22 Tre Spade hand mincer, with handle (foot mounted) | 315.00   |
| 101660 | No. 32 Tre Spade hand mincer, with handle (foot mounted) | 417.00   |