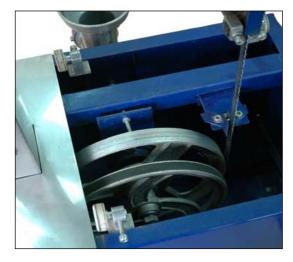

#### Designed to give you a professional finish

- Fully powered 3/4 hp enclosed motor, 1440 revs
- <u>Lifetime</u> sealed ball bearings
- 250mm (10") special alloy crowned pulleys
- Sturdy frame
- Two blade guides for professional straight cutting
- Simple blade adjustment
- Ample throat size of 320mm x 250mm (12 1/2" x 10")
- Easy to clean polyurethane meat tray
- Easy to clean lift off fibreglass door
- Meat cutting guide for consistent width sizes

## The Fountains unique features include:

- ...Sturdy die-cast aluminium frame
- ...Throat 320mm x 250mm (12 1/2" x 10")
- ...3/4 h.p. enclosed motor
- ...Sealed ball bearings
- ...250mm (10") special alloy crowned pulleys.
- ...Two blade guides
- ...Simple blade adjustment
- ...Lift-off fibreglass door
- ...Lift-off polyurethane meat tray
- ... Meat cutting guide